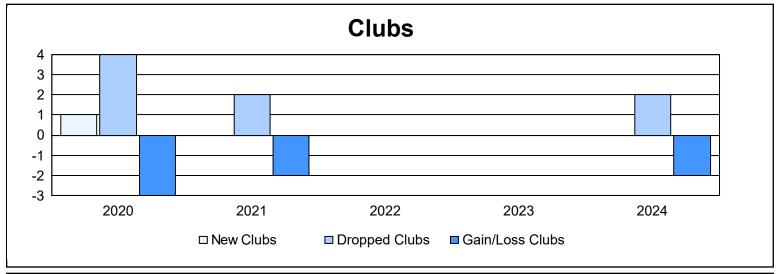

District 337 C

As of June 2024 Cumulative

| Year      | New<br>Clubs | Dropped<br>Clubs | Gain/<br>Loss<br>Clubs | New<br>Members | Charter<br>Members | Reinstate<br>Members | Transfer<br>Members | Total<br>Member<br>Added | Total<br>Members<br>Dropped | Gain/<br>Loss<br>Members |
|-----------|--------------|------------------|------------------------|----------------|--------------------|----------------------|---------------------|--------------------------|-----------------------------|--------------------------|
| 2019-2020 | 1            | 4                | -3                     | 170            | 21                 | 10                   | 3                   | 204                      | 416                         | -212                     |
| 2020-2021 | 0            | 2                | -2                     | 184            | 2                  | 5                    | 7                   | 198                      | 344                         | -146                     |
| 2021-2022 | 0            | 0                | 0                      | 147            | 1                  | 12                   | 3                   | 163                      | 308                         | -145                     |
| 2022-2023 | 0            | 0                | 0                      | 189            | 1                  | 8                    | 1                   | 199                      | 281                         | -82                      |
| 2023-2024 | 0            | 2                | -2                     | 186            | 0                  | 3                    | 2                   | 191                      | 360                         | -169                     |
| Average   | 0            | 2                | -1                     | 175            | 5                  | 8                    | 3                   | 191                      | 342                         | -151                     |